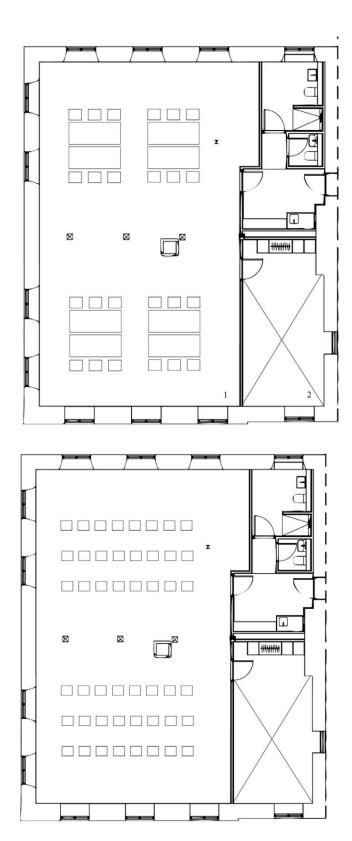

## Room rent - Half and a whole day

K. Lafrsen 1st floor

## Half day Whole day

10.000 15.000

Max 50 people in total 120 kvm2

L. Sørensen - To the right

L. Sørensen - To the left

L. Sørensen - Living room

L. Sørensen -Living room