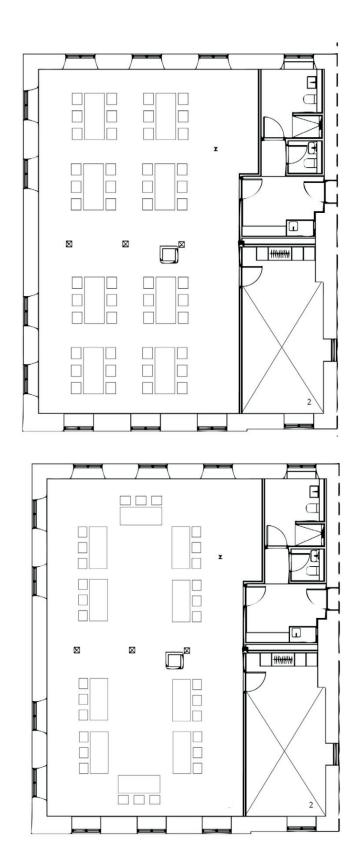

## Room rent - Half and a whole day

K. Lafrsen 1st floor

## Half day Whole day

10.000 15.000

Max 50 people in total 120 kvm2

L. Sørensen - To the right

L. Sørensen - To the left

L. Sørensen - Living room

L. Sørensen -Living room