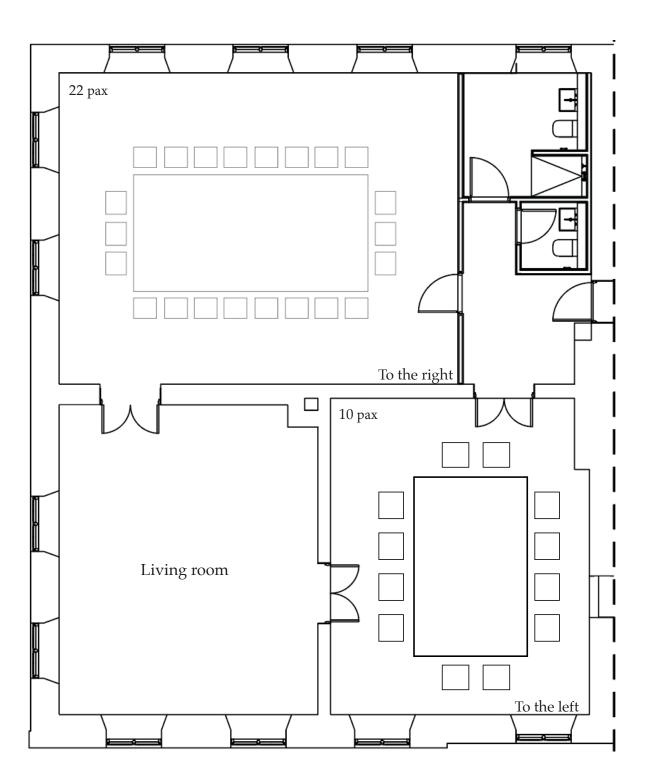

# Room rent - Half and a whole day

L. Sørensen 2nd floor

|             | Half day | Whole day |
|-------------|----------|-----------|
| All 3 rooms | 10.000   | 15.000    |
| 1 room      | 6.000    | 8.000     |

Max

50 people in totalRoom to the right60 kvm2Room to the left38 kvm2Livingroom39 kvm2 ( is not rented out separately)

## Half day Whole day

10.000 15.000

Max 50 people in total 120 kvm2

L. Sørensen - To the right

L. Sørensen - To the left

L. Sørensen - Living room

L. Sørensen -Living room